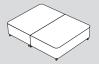

#### Storage options:

2 drawers

4 drawers

2+2 drawers

Ottoman

#### Base options:

- Standard Height Divan or Shallow Divan Base with all drawer options
- Ottoman Divan Base
- Base on Legs