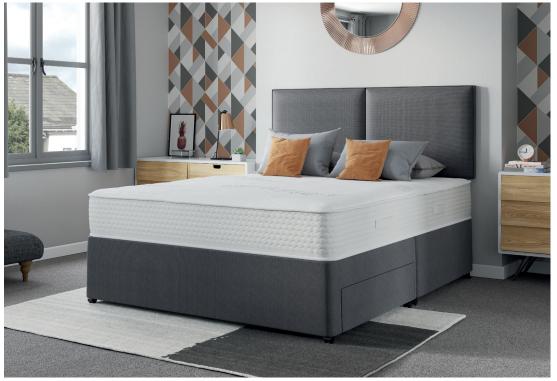

#### Storage options:

2 drawers

4 drawers

2+2 drawers

Ottoman

#### Base options:

- Standard Height Divan or Shallow Divan Base with all drawer options
- Ottoman Divan Base
- Base on Legs