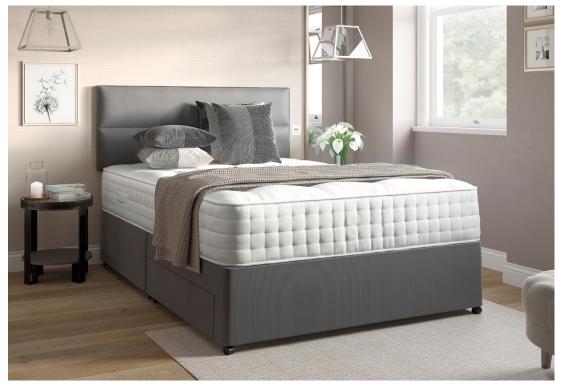

# Eaton Comfort 1000

1000 Pocket springs\* offer superior comfort and support.

Sumptuous layers of luxury fillings for added comfort

Edge Support System prevents roll-off and allows the full use of the mattress surface