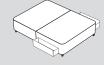

#### Storage options:

2 drawers

4 drawers

2+2 drawers

Ottoman

#### Base options:

- Standard Height Divan or Shallow Divan Base with all drawer options
- Ottoman Divan Base
- Base on Legs

4 drawers

2+2 drawers