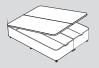

#### Storage options:

2 drawers

4 drawers

2+2 drawers

Ottoman

#### Base options:

- Standard Height Divan or Shallow Divan Base with all drawer options
- Ottoman Divan Base
- Base on Legs