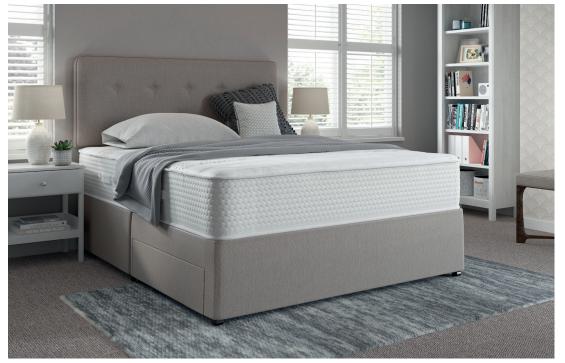

#### Storage options:

2 drawers

4 drawers

2+2 drawers

Ottoman

#### Base options:

- Standard Height Divan or Shallow Divan Base with all drawer options
- Ottoman Divan Base
- Base on Legs

#### Storage options:

Ottoman

#### Base options:

- Standard Height Divan or Shallow Divan Base with all drawer options
- Ottoman Divan Base
- Base on Legs

4 drawers

2+2 drawers

#### Base options:

- Standard Height Divan or Shallow Divan Base with all drawer options
- Ottoman Divan Base
- Base on Legs

Beautiful Butterscotch

Caramel Dream

French Linen

Clear Sky