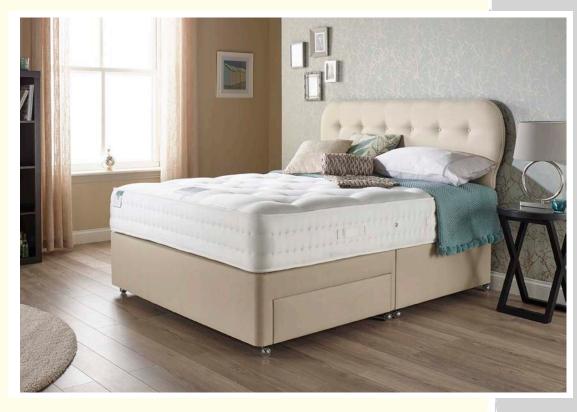

# Eaton Comfort 1000

1000 Pocket springs\* offer superior comfort and support.

Sumptuous layers of luxury fillings for added comfort

Edge Support System prevents roll-off and allows the full use of the mattress surface

Single-sided no turn mattress

# Elara Comfort 650

A double layer of super responsive springs totalling 650\* – twice the support and twice the comfort

Pillow-soft quilting for added luxury

Easy care, non-turn mattress – suitable for bedsteads

Double-sided turnable mattress

# Marlow Elite Memory 1400

1400 Pocket springs offer superior comfort and support

Layer of 50mm breathable memory foam

Sumptuous layers of luxury fillings for added comfort

Edge Support System prevents roll-off and allows full use of the mattress surface

# Wilton Supreme Latex 1600

1600 Pocket springs\* offer superior comfort and support.

Gel infused Latex layer for ultimate responsive comfort.

Sumptuous layers of luxury fillings for added comfort

Edge Support System prevents roll-off and allows the full use of the mattress surface

Single-sided no turn mattress

Base and Headboard Fabrics