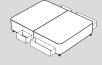

#### Storage options:

2 drawers

4 drawers

2+2 drawers

Ottoman

#### Base options:

- Standard Height Divan or Shallow Divan Base with all drawer options
- Ottoman Divan Base
- Base on Legs