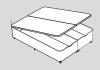

#### Storage options:

2 drawers

4 drawers

2+2 drawers

Ottoman

#### Base options:

- Standard Height Divan or Shallow Divan Base with all drawer options
- Ottoman Divan Base
- Base on Legs