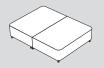

#### Storage options:

2 drawers

4 drawers

2+2 drawers

Ottoman

#### Storage options:

Ottoman

#### Base options:

- Standard Height Divan or Shallow Divan Base with all drawer options
- Ottoman Divan Base
- Base on Legs

4 drawers

2+2 drawers