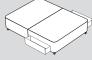

#### Storage options:

2 drawers

4 drawers

2+2 drawers

Ottoman

#### Base options:

- Standard Height Divan or Shallow Divan Base with all drawer options
- Ottoman Divan Base
- Base on Legs