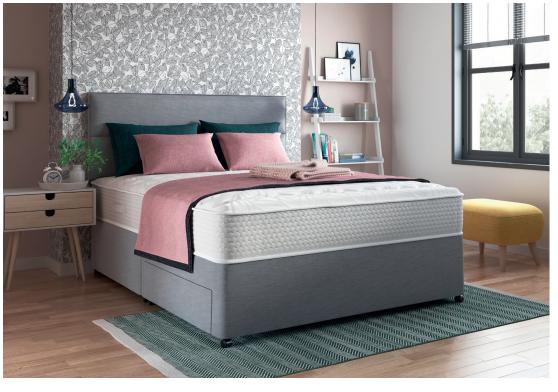

#### Storage options:

2 drawers

4 drawers

2+2 drawers

Ottoman

#### Base options:

- Standard Height Divan or Shallow Divan Base with all drawer options
- Ottoman Divan Base
- Base on Legs

#### Storage options:

Ottoman

#### Base options:

- Standard Height Divan or Shallow Divan Base with all drawer options
- Ottoman Divan Base
- Base on Legs

4 drawers

2+2 drawers

#### Base options:

- Standard Height Divan or Shallow Divan Base with all drawer options
- Ottoman Divan Base
- Base on Legs

Beautiful Butterscotch

Caramel Dream

French Linen

Clear Sky

#### Base options:

- Full height Platform Top and Sprung Edge with all drawer options
- Ottoman