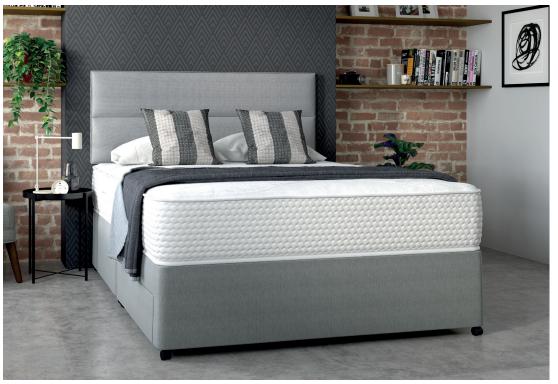

### Base and Headboard Fabrics

# Eaton Comfort 1000

1000 Pocket springs\* offer superior comfort and support.

Sumptuous layers of luxury fillings for added comfort

Edge Support System prevents roll-off and allows the full use of the mattress surface

Single-sided no turn mattress