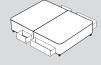

#### Storage options:

2 drawers

4 drawers

2+2 drawers

Ottoman

#### Base options:

- Standard Height Divan or Shallow Divan Base with all drawer options
- Ottoman Divan Base
- Base on Legs