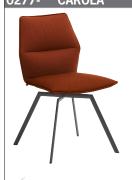

### ALPHABETIC SEQUENCE PRODUCT NAMES AND ORDER NUMBERS

CAROLA

0271- / 0272- / 0273- / 0274- / 0275- / 0276- / 0277- / 0278-

### FABRIC GROUPS

| 0272- | CAROLA |      |                                    | frame finish                                                                                                                                                             | order no.                      | А | В                   | С | D |
|-------|--------|------|------------------------------------|--------------------------------------------------------------------------------------------------------------------------------------------------------------------------|--------------------------------|---|---------------------|---|---|
|       |        | D    | 86 cm<br>60 cm<br>51 cm<br>H 66 cm | oak rustico light oiled finish                                                                                                                                           | 0272-03                        |   |                     |   |   |
|       |        |      |                                    | oak light oiled finish                                                                                                                                                   | 0272-07                        |   |                     |   |   |
|       |        |      |                                    | wild oak oiled finish                                                                                                                                                    | 0272-15                        |   |                     |   |   |
|       |        | SH   |                                    | wild oak light soft brushed oiled finish                                                                                                                                 | 0272-72                        |   |                     |   |   |
|       |        | ARIT |                                    | wild oak light oiled finish                                                                                                                                              | 0272-75                        |   |                     |   |   |
|       |        |      |                                    | Santana oak light oiled finish                                                                                                                                           | 0272-76                        |   |                     |   |   |
|       |        |      |                                    | turnable against surcharge                                                                                                                                               | 9999-9980                      |   |                     |   |   |
|       |        |      |                                    | felt pads (set of 4)                                                                                                                                                     | 9999-4022                      |   |                     |   |   |
|       |        |      |                                    | armchair frame solid wood, plywood seat with foam padding. plastic feet standard, felt pads available at a surcharge.  TURN ABLE TURN TURN TURN TURN TURN TURN TURN TURN | add fabric no.<br>to order-no. |   | fabric needs 180 cm |   |   |