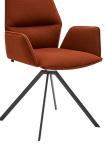

## CHAIRS / ARMCHAIRS

W 63 cm 86 cm 51 cm ARH 66 cm

order no. frame finish stainless steel optic 0274-17.. metal anthracite matt 0274-18.. 60 cm turnable against surcharge 9999-9980 felt pads (set of 4) 9999-6722

chair frame metal, plywood seat with foam padding, plastic feet QuickClick standard, felt pads available at a surcharge. add fabric no. to order-no.

fabric needs 180 cm

turnable against surcharge

| 0275- | CAROLA |
|-------|--------|
|       |        |