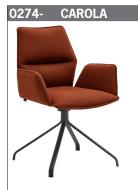

## CHAIRS / ARMCHAIRS

W 63 cm 86 cm 51 cm ARH 66 cm

order no. frame finish stainless steel optic 0274-17.. metal anthracite matt 0274-18.. 60 cm turnable against surcharge 9999-9980 felt pads (set of 4) 9999-6722

chair frame metal, plywood seat with foam padding, plastic feet QuickClick standard, felt pads available at a surcharge. add fabric no. to order-no.

fabric needs 180 cm

turnable against surcharge

| 0275- | CAROLA |
|-------|--------|
|       |        |