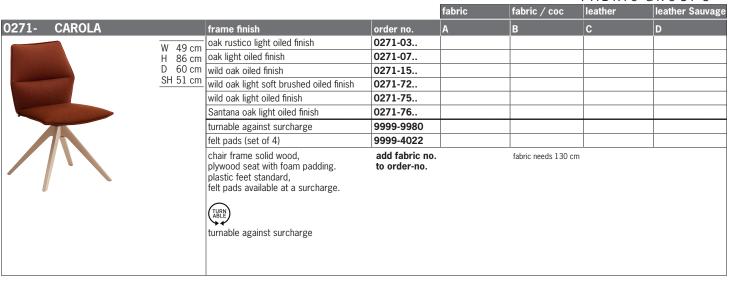

### FABRIC GROUPS

| 0272- | CAROLA |      |                                    | frame finish                                                                                                                                                             | order no.                      | А | В                   | С | D |
|-------|--------|------|------------------------------------|--------------------------------------------------------------------------------------------------------------------------------------------------------------------------|--------------------------------|---|---------------------|---|---|
|       |        | D    | 86 cm<br>60 cm<br>51 cm<br>H 66 cm | oak rustico light oiled finish                                                                                                                                           | 0272-03                        |   |                     |   |   |
|       |        |      |                                    | oak light oiled finish                                                                                                                                                   | 0272-07                        |   |                     |   |   |
|       |        |      |                                    | wild oak oiled finish                                                                                                                                                    | 0272-15                        |   |                     |   |   |
|       |        | SH   |                                    | wild oak light soft brushed oiled finish                                                                                                                                 | 0272-72                        |   |                     |   |   |
|       |        | ARIT |                                    | wild oak light oiled finish                                                                                                                                              | 0272-75                        |   |                     |   |   |
|       |        |      |                                    | Santana oak light oiled finish                                                                                                                                           | 0272-76                        |   |                     |   |   |
|       |        |      |                                    | turnable against surcharge                                                                                                                                               | 9999-9980                      |   |                     |   |   |
|       |        |      |                                    | felt pads (set of 4)                                                                                                                                                     | 9999-4022                      |   |                     |   |   |
|       |        |      |                                    | armchair frame solid wood, plywood seat with foam padding. plastic feet standard, felt pads available at a surcharge.  TURN ABLE TURN TURN TURN TURN TURN TURN TURN TURN | add fabric no.<br>to order-no. |   | fabric needs 180 cm |   |   |