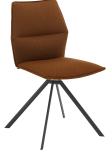

W 49 cm 86 cm 60 cm SH 51 cm

frame finish stainless steel optic metal anthracite matt turnable against surcharge felt pads (set of 4)

plywood seat with foam padding. felt pads available at a surcharge. 9999-5922 add fabric no. to order-no.

order no. 0275-17..

0275-18..

9999-9949

fabric needs 130 cm

elliptic tube frame catalogue page: 419

turnable against surcharge

chair frame metal,

plastic feet standard,